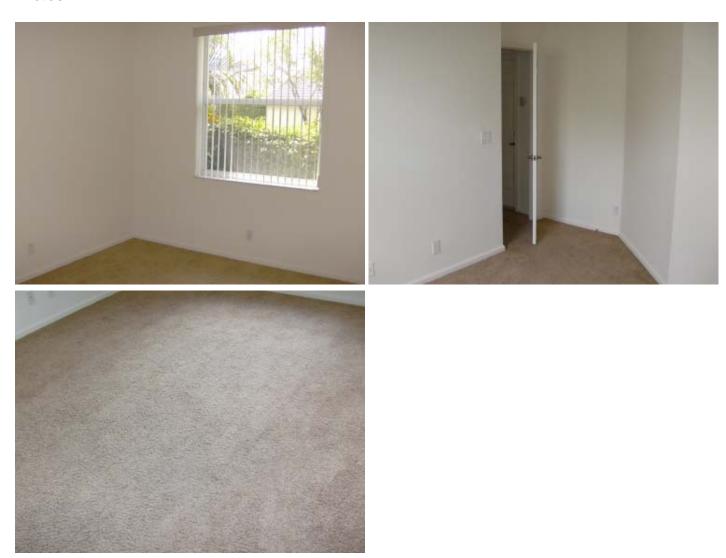

# Bedroom (2) In back

- 1. What floor is bedroom on? Main floor
- 2. Overall Condition? Good
- 3. Condition of doors and door locks? Good :: Locks working :: No damage to door or frame
- 4. Condition of the flooring and type? Good :: Carpet
- 5. Condition of ceiling? Good
- 6. Any damage to flooring? No
- 7. Condition of the walls and paint? Good :: No damage on walls
- 8. Do the windows operate properly and lock? Yes :: Locks working :: No glass broken

- 10. Are blinds \ drapery working properly? Yes :: Track working properly
- 11. Condition of the lights fixture? Good :: Working
- 12. Are all bulbs working? Yes
- Condition of outlet & switch covers? Good :: None missing
- 14. Condition of the ceiling fan? Good :: Working
- 15. Condition and operation of the closet doors? Good :: Opens properly :: No damage
- Condition of the shelving? Good :: Shelving secured properly

9. Condition of the screens? Good

## 17. Smoke detector present? Yes