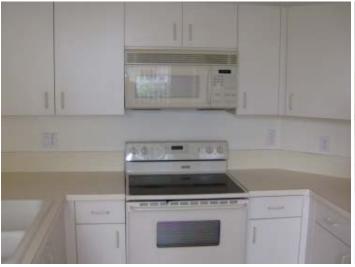

#### **Photos**

Kitchen

- 1. Overall condition? Good
- 2. Condition of doors and door locks? None
- 3. Condition of the flooring and type? Good :: Tile
- 4. Any damage to flooring? No
- 5. Condition of ceiling? Good :: No damage
- 6. Condition of the walls and paint? Good :: No damage on walls
- 7. Do the windows operate properly and lock? None
- 8. Condition of screens? None
- 9. Are blinds \ drapery working properly? None
- 10. Condition of light fixtures? Good :: Working
- 11. Are all bulbs working? Yes

- 12. Condition of ceiling fan? None
- 13. Condition & operation of closet doors? None
- 14. Condition of shelving? None
- 15. Condition of the cabinet doors and drawers? Good
- 16. Condition of the plumbing? Any leaks? Good :: No leaks noticed
- 17. Condition of the counter tops? Good

No cut or marks.

- 18. Condtion of the appliances? Any damage to the outside or inside? Good :: Tested :: No damage
- 19. Condition of exhaust fan? Good :: Working
- 20. Operation of the disposal? Working
- 21. Quality of the cleaning? Good
- 22. Smoke detector present? Yes

### **Additional Comments**

Everything in good working order.