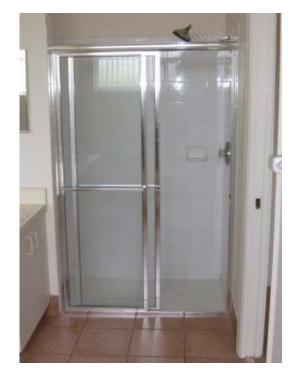

## **Master Bathroom**

- 1. Over all condition? Good
- 2. **Condition of door and door locks?** Good :: Locks working :: No damage to door or frame
  - Pocket door
- 3. Condition of the flooring and type? Good :: Tile
- 13. Condition and operation of closet doors? Good :: Opens properly :: No damage
- 14. Condition of shelving? Good :: Shelving secured properly
- 15. Is the exhaust fan working? Yes
- 16. Condition of the mirrors \ medicine cabinet? Good

- 17. Condition of the vanity? Good :: No damage to inside
- 18. Condition of the sink and counter top? Good
- 19. Condition of the plumbing? :: No leaks
- 20. Does the toilet flush properly? Yes
- 21. Condition of the tub / shower? Good
- 22. Are there any cracked tiles in the bath or shower? No
- Condition of towel racks? Good :: Secured to wall properly
- 24. Quality of the cleaning? Good

#### **Photos**