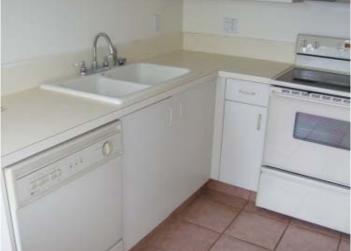

#### **Photos**

Kitchen

- 1. Overall condition? Good
- 2. Condition of doors and door locks? None
- 3. Condition of the flooring and type? Good :: Tile
- 4. Any damage to flooring? No
- 5. Condition of ceiling? Good :: No damage
- 6. Condition of the walls and paint? Good :: No damage on walls
- 7. Do the windows operate properly and lock? None
- 8. Condition of screens? None
- 9. Are blinds \ drapery working properly? None
- 10. Condition of light fixtures? Good :: Working
- 11. Are all bulbs working? Yes

- 12. Condition of ceiling fan? None
- 13. Condition & operation of closet doors? None
- 14. Condition of shelving? None
- 15. Condition of the cabinet doors and drawers? Good
- 16. Condition of the plumbing? Any leaks? Good :: No leaks noticed
- 17. Condition of the counter tops? Good

No cut or marks.

- 18. Condtion of the appliances? Any damage to the outside or inside? Good :: Tested :: No damage
- 19. Condition of exhaust fan? Good :: Working
- 20. Operation of the disposal? Working
- 21. Quality of the cleaning? Good
- 22. Smoke detector present? Yes

### **Additional Comments**

Everything in good working order.