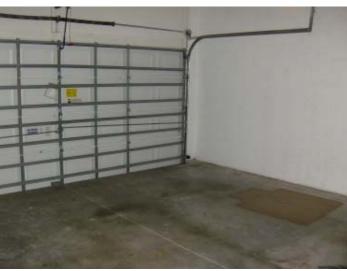

## Garage

- 1. Style of garage? Attached :: Two car
- 2. Overall Condition? Good
- 3. Condition of door going into garage? Good :: Locks working :: No damage to door or frame
- 4. Condition of floor? Fair :: Stains
- 5. Condition of ceiling? Fair :: Spots :: No damage
- Condition of walls and paint? Fair :: Marks :: Damage on walls

- 7. Condition of light fixtures? Good :: Working
- 8. Are all bulbs working? Yes
- 9. Operation of garage door? Good :: No dents
- 10. Electric garage door opener? Working
- 11. Are hurricane shutters present? Yes