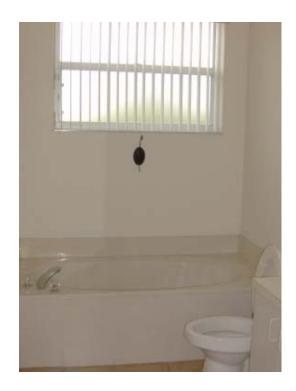

## **Master Bathroom**

- 1. Over all condition? Good
- 2. **Condition of door and door locks?** Good :: Locks working :: No damage to door or frame
  - Pocket door
- 3. Condition of the flooring and type? Good :: Tile
- 13. Condition and operation of closet doors? Good :: Opens properly :: No damage
- 14. Condition of shelving? Good :: Shelving secured properly
- 15. Is the exhaust fan working? Yes
- 16. Condition of the mirrors \ medicine cabinet? Good

- 4. Any damage to flooring? No
- 5. Condition of ceiling? Good :: No damage
- 6. Condition of the walls and paint? :: No damage to walls
- 7. **Do windows operate properly and lock?** Yes :: Locks working :: No glass broken
- 8. Condition of screens? Good
- 9. Are blinds \ drapery working properly? Yes :: Track working properly
- 10. Condition of the light fixtures? Good :: Working
- 11. Are all light bulbs working? Yes
- 12. Condition of outlet \ switch covers & are the outlets GFI protected? Good :: Yes

- 17. Condition of the vanity? Good :: No damage to inside
- 18. Condition of the sink and counter top? Good
- 19. Condition of the plumbing? :: No leaks
- 20. Does the toilet flush properly? Yes
- 21. Condition of the tub / shower? Good
- 22. Are there any cracked tiles in the bath or shower? No
- Condition of towel racks? Good :: Secured to wall properly
- 24. Quality of the cleaning? Good