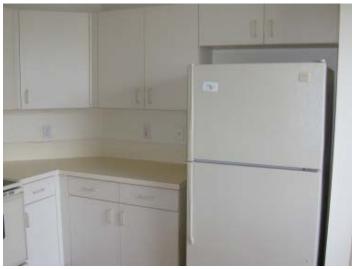

#### **Photos**

Kitchen

- 1. Overall condition? Good
- 2. Condition of doors and door locks? None
- 3. Condition of the flooring and type? Good :: Tile
- 4. Any damage to flooring? No
- 5. Condition of ceiling? Good :: No damage
- 6. Condition of the walls and paint? Good :: No damage on walls
- 7. Do the windows operate properly and lock? None
- 8. Condition of screens? None
- 9. Are blinds \ drapery working properly? None
- 10. Condition of light fixtures? Good :: Working
- 11. Are all bulbs working? Yes

- 12. Condition of ceiling fan? None
- 13. Condition & operation of closet doors? None
- 14. Condition of shelving? None
- 15. Condition of the cabinet doors and drawers? Good
- 16. Condition of the plumbing? Any leaks? Good :: No leaks noticed
- 17. Condition of the counter tops? Good

No cut or marks.

- 18. Condtion of the appliances? Any damage to the outside or inside? Good :: Tested :: No damage
- 19. Condition of exhaust fan? Good :: Working
- 20. Operation of the disposal? Working
- 21. Quality of the cleaning? Good
- 22. Smoke detector present? Yes

### **Additional Comments**

Everything in good working order.