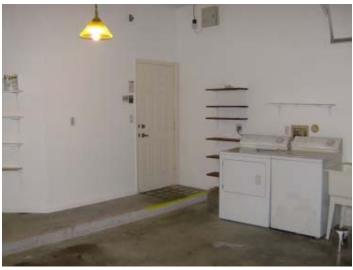

## Garage

- 1. Style of garage? Attached :: Two car
- 2. Overall Condition? Good
- 3. Condition of door going into garage? Good :: Locks working :: No damage to door or frame
- 4. Condition of floor? Fair :: Stains
- 5. Condition of ceiling? Fair :: Spots :: No damage
- Condition of walls and paint? Fair :: Marks :: Damage on walls

- 7. Condition of light fixtures? Good :: Working
- 8. Are all bulbs working? Yes
- 9. Operation of garage door? Good :: No dents
- 10. Electric garage door opener? Working
- 11. Are hurricane shutters present? Yes

## **Photos**