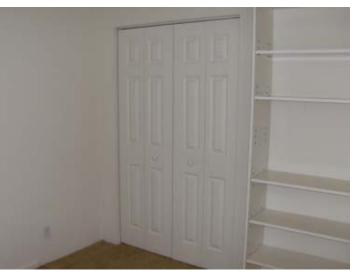

## Bedroom (1) On right.

- 1. What floor is bedroom on? Main floor
- 2. Overall Condition? Good
- 3. Condition of doors and door locks? Good :: Locks working :: No damage to door or frame
- 4. Condition of the flooring and type? Good :: Carpet
- 5. Any damage to flooring? No
- Condition of the walls and paint? Good :: No damage on walls
- 7. **Do the windows operate properly and lock?** Yes :: Locks working :: No glass broken
- 8. Condition of the screens? Good

- 9. Are blinds \ drapery working properly? Yes :: Track working properly
- 10. Condition of the lights fixture? Good :: Working
- 11. Are all bulbs working? Yes
- Condition of outlet & switch covers? Good :: None missing
- 13. Condition of the ceiling fan? Good :: Working
- 14. Condition and operation of the closet doors? Good :: Opens properly
- 15. **Condition of the shelving?** Good :: Shelving secured properly
- 16. Smoke detector present? Yes