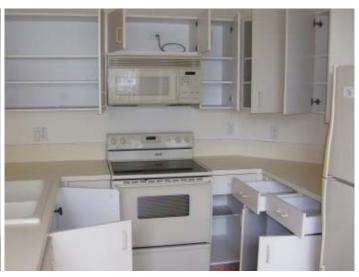

#### **Photos**

Kitchen

- 1. Overall condition? Good
- 2. Condition of doors and door locks? None
- 3. Condition of the flooring and type? Good :: Tile
- 4. Any damage to flooring? No
- 5. Condition of ceiling? Good :: No damage
- 6. Condition of the walls and paint? Good :: No damage on walls
- 7. Do the windows operate properly and lock? None
- 8. Condition of screens? None
- 9. Are blinds \ drapery working properly? None
- 10. Condition of light fixtures? Good :: Working
- 11. Are all bulbs working? Yes

- 12. Condition of ceiling fan? None
- 13. Condition & operation of closet doors? None
- 14. Condition of shelving? None
- 15. Condition of the cabinet doors and drawers? Good
- 16. Condition of the plumbing? Any leaks? Good :: No leaks noticed
- 17. Condition of the counter tops? Good

No cut or marks.

- 18. Condtion of the appliances? Any damage to the outside or inside? Good :: Tested :: No damage
- 19. Condition of exhaust fan? Good :: Working
- 20. Operation of the disposal? Working
- 21. Quality of the cleaning? Good
- 22. Smoke detector present? Yes

### **Additional Comments**

Everything in good working order.