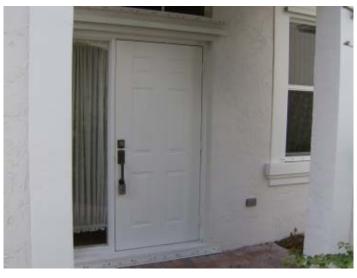

# **Exterior Property Structure**

- 1. Overall condition? Good
- 2. Condition of paint \ siding \ bricks? Good :: No pressure washing needed
- 3. Exterior lighting? Good :: Working

- 4. Condition of front door \ front entrance? Good :: No damage to door or frame
- 5. Door bell? Working