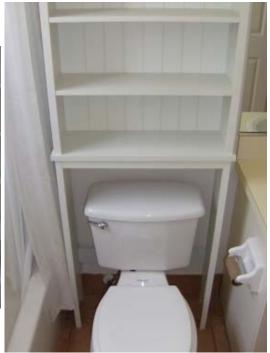

## **Master Bathroom**

- 1. Over all condition? Good
- 2. **Condition of door and door locks?** Good :: Locks working :: No damage to door or frame
  - Pocket door
- 3. Condition of the flooring and type? Good :: Tile
- 13. Condition and operation of closet doors? Good :: Opens properly :: No damage
- 14. Condition of shelving? Good :: Shelving secured properly
- 15. Is the exhaust fan working? Yes
- 16. Condition of the mirrors \ medicine cabinet? Good

- 17. Condition of the vanity? Good :: No damage to inside
- 18. Condition of the sink and counter top? Good
- 19. Condition of the plumbing? :: No leaks
- 20. Does the toilet flush properly? Yes
- 21. Condition of the tub / shower? Good
- 22. Are there any cracked tiles in the bath or shower? No
- Condition of towel racks? Good :: Secured to wall properly
- 24. Quality of the cleaning? Good