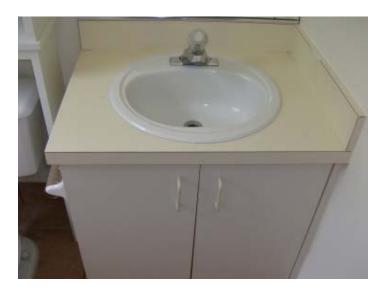

- 17. Condition of the vanity? Good :: No damage to inside
- 18. Condition of the sink and counter top? Good
- 19. Condition of the plumbing? :: No leaks
- 20. Does the toilet flush properly? Yes
- 21. Condition of the tub / shower? Good
- 22. Are there any cracked tiles in the bath or shower? No
- Condition of towel racks? Good :: Secured to wall properly
- 24. Quality of the cleaning? Good