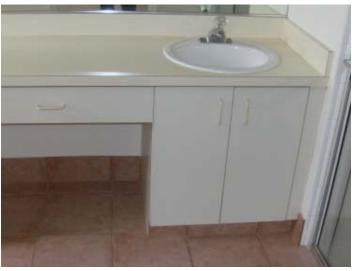

## **Master Bathroom**

- 1. Over all condition? Good
- 2. **Condition of door and door locks?** Good :: Locks working :: No damage to door or frame
  - Pocket door
- 3. Condition of the flooring and type? Good :: Tile
- 13. Condition and operation of closet doors? Good :: Opens properly :: No damage
- 14. Condition of shelving? Good :: Shelving secured properly
- 15. Is the exhaust fan working? Yes
- 16. Condition of the mirrors \ medicine cabinet? Good

- 17. Condition of the vanity? Good :: No damage to inside
- 18. Condition of the sink and counter top? Good
- 19. Condition of the plumbing? :: No leaks
- 20. Does the toilet flush properly? Yes
- 21. Condition of the tub / shower? Good
- 22. Are there any cracked tiles in the bath or shower? No
- Condition of towel racks? Good :: Secured to wall properly
- 24. Quality of the cleaning? Good

#### **Photos**