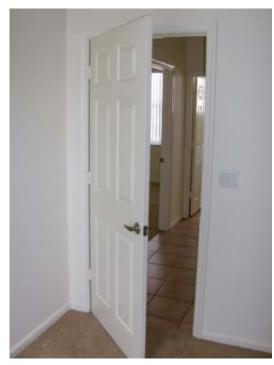

# **Exterior Property Structure**

- 1. Overall condition? Good
- 2. Condition of paint \ siding \ bricks? Good :: No pressure washing needed
- 3. Exterior lighting? Good :: Working

- 4. Condition of front door \ front entrance? Good :: No damage to door or frame
- 5. Door bell? Working